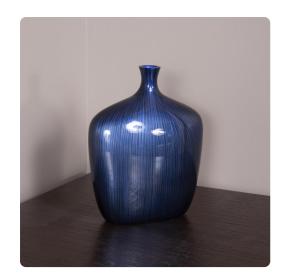

## Accessories

This gorgeous vase is fashioned from wood and painted with the richest cobalt blue, highlighted with black brush strokes. It has a wide squarish body with a small neck. The vase has padded feet to protect your surfaces. Pair it up with the large and medium size to complete the set. Console tables, book shelves, pedestals or any other place that an accent is needed, are the perfect places for this vase.