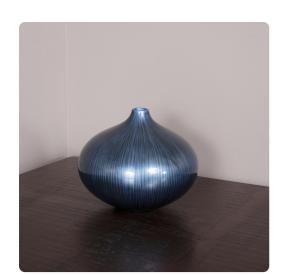

## Accessories MHE22077S – Arctic Blue Lacquered Wood Vase

## Accessories

This gorgeous vase features a wood flattened globe shaped body. It is then finished in a deep arctic blue lacquer accented with black brush strokes. The vase has padded feet to protect your surfaces. Pair it up with the large and medium size to complete the set. Console tables, book shelves, pedestals or any other place that a punch of color is needed, are the perfect places for this vase.