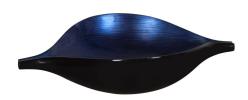

## Accessories MHE22110 – Cobalt Blue Wood Bowl

## Accessories

This striking elongated wood bowl features a cobalt blue finish in the well accented with black brush marks. The exterior is a glossy black lacquer. Alone or in multiples, this bowl is a perfect accent piece for console tables, book shelves, entryways or any room in your home. Group with the matching vases in the collection to complete your look.