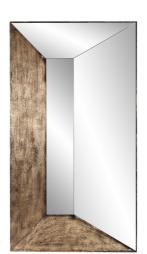

# Mirrors MHE230002 - Barragan Mirror

### Mirrors

Its all about the angles and the reflections that combine together in The Barragan mirror to give it a unique look. Hand painted textured panels with gold and under tones of ebony are also added into the design, that further add to the reflective interest of the design. This over sized mirror also comes equipped with back hardware that allows for installation in a horizontal or vertical fashion. From modern to transitional, The Barragan mirror will create a spectacular focal point to any wall in your home.