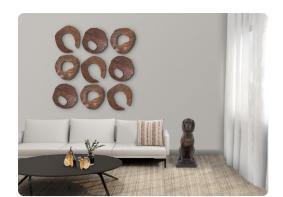

# Wall Art MHE230009 – Abstract Wooden Trunk Art Set of 9

### Wall Art

Thick wooden slices of tree truck, with it's natural growth and textures, gives this set of 9 an unbelievably simple but stunning look. Nature once again becomes our best muse and helps us create art that speaks to the most classic of styles to the modern minimalist. The back hardware of each piece give us two directional options for hanging so that that the pattern can be created in a few ways to suite your own space or home decor.