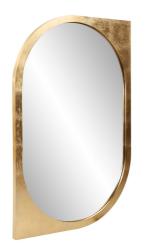

# Mirrors MHE230011 – Golden Klimt Oval Mirror

#### Mirrors

Named for the artist Gustav Klimt that was bet known for his incredible works with gold leafing and his original oil paintings. Our Golden Klimt oval mirror shines as bright as Klimt's originals. The oval mirror is framed in a uniquely asymmetrical shaped frame, that will definitely set the stage for a traditional or modern decor. The frame is crafted out of a wood composite and each small sheet of gold leafing is applied by hand for a spectacular overall finish. Whether placed over a vanity or within your homes entryway, this mirror will deliver high design in any location with in the home for sure.