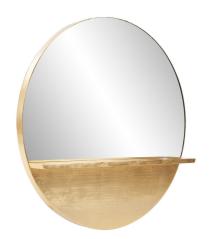

## Mirrors MHE230012 – Emilie Guilded Mirror with Shelf

## Mirrors

Named for Emilie, the wife of the famed artist Gustav Klimt, who was known for his incredible works with gold leafing and his original oil paintings. Our Emilie round mirror with a shelf truly shines as bright as some of Klimt's very originals. This round frameless mirror's best asset is the versatile shelf that was built into the design. The frame is crafted out of a wood composite and each small sheet of gold leafing is applied by hand for a spectacular overall finish. Whether placed over a vanity or within your homes entryway, this mirror will deliver versatility with high design for sure.