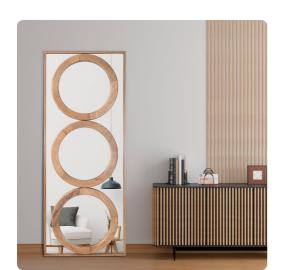

## Mirrors

The mirror features a wooden frame adorned with a natural wood grain texture, adding warmth and character. Three circles gracefully traverse down the middle of the frame, creating a captivating and modern design element. This stylish and versatile mirror, where the beauty of wood meets contemporary aesthetics, makes it a focal point of any room.