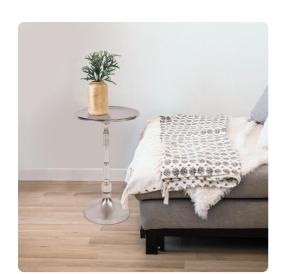

## Accent Furniture MHE23033 – Candlestick Nickel Martini Table

## Accent Furniture

Inspired by Revolutionary era candle sticks, this cast aluminum martini table will certainly provide the perfect spot to rest your cocktail! The simple round frame is fashioned from cast aluminum and is finished in a striking silver, nickel. Its small footprint makes it the perfect table for small spaces

## Specifications

Height 20.5H Material Cast Aluminum Width 12W Shape Round Weight 11 Finish Matte Package Dimensions 23 x 16 x 16

https://www.mdcwall.com/go/sku/MHE23033