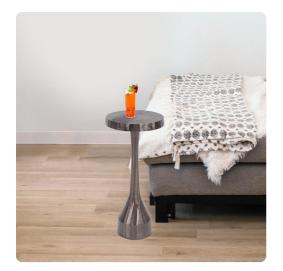

# Accent Furniture MHE23035 – Chiseled Aluminum Graphite Martini Table

#### Accent Furniture

Inspired by Revolutionary era candle sticks, this cast aluminum martini table will certainly provide the perfect spot to rest your cocktail! The simple round frame is fashioned from cast aluminum and features a chiseled texture that is enhanced by its rich graphite finish. Its small footprint makes it the perfect table for small spaces