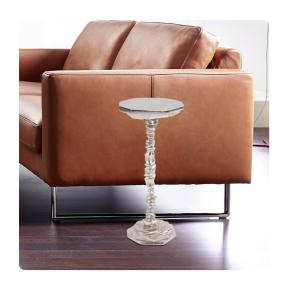

# Accent Furniture MHE23043 – Rock Cut Cast Aluminum Martini Table

## Accent Furniture

This cast aluminum Martini table will certainly provide the perfect spot to rest your cocktail! The frame is fashioned from cast aluminum to look like layers upon layers of cut rock that make up the piece. The chiseled texture is enhanced by a bright silver nickel finish. Its small footprint makes it the perfect table for small spaces

### **Specifications**

Height 21.5H
Material Cast Aluminum
Width 9.3/4W
Shape Round
Weight 13
Finish Textured
Package Dimensions 13 x 13 x 24

https://www.mdcwall.com/go/sku/MHE23043