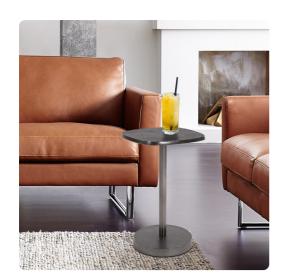

## Accent Furniture

This cast aluminum Martini table will certainly provide the perfect spot to rest your cocktail! The simple frame is fashioned from cast aluminum with a round base and a square top with a cross hatch textured surface. The texture is enhanced by a rich black nickel finish. Its small footprint makes it the perfect table for small spaces

## **Specifications**

Height 20H
Material Cast Aluminum
Width 12W
Shape Square
Weight 11
Finish Textured
Package Dimensions 18 x 14 x 9

https://www.mdcwall.com/go/sku/MHE23044