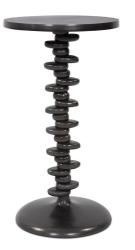

#### Accent Furniture

The cast aluminum Cairns drink table features a unique stacked stone styled base. The dark graphite finish of this stylish design gives it not only a contemporary feel but earthy as well. Whether accented next to a modern sitting group or tucked away beside a vintage cozy armchair, the Cairns table gives each a certain air of charm.