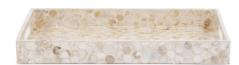

## Accessories MHE25156 – Rectangular Capiz Shell Tray

## Accessories

This rectangular tray features a simple style fashioned from wood. What sets this piece apart is the pattern of hexagon shaped Capiz shells adorning the piece. The simplicity of the tray allows it to fit right in with any decor style. From Contemporary, to Art Deco; from Transitional to a Coastal look, plus everything in between. The tray features convenient cut out hand holds. Also available in other shell styles.