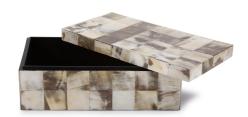

## Accessories MHE25183 – Godfrey Rectangular White Horn Tiled Box

## Accessories

The Godfrey collection features inlaid cream and beige colored horn from the Asiatic buffalo. Each design is handmade by local craftsmen who cut, sand, and polish each piece of horn to be expertly applied to the base. Because they are made by hand, each piece is unique and no two will be exactly alike. Interior of the box is finished in a black lacquer.