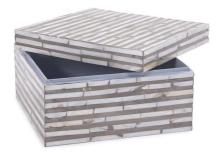

## Accessories MHE25185 – Julianna Square

Mother of Pearl High Box

## Accessories

The Juianna collection of inlaid mother of pearl shell and gray bone brings a slight modern twist to this old world craft. The opalescent tones of the shell compliments the rich polish of the gray horn tiles. Each design is handmade by local craftsmen who cut, sand, and polish each piece of horn to be expertly applied to the base. Because they are made by hand, each piece is unique and no two will be exactly alike. Interior of the box is finished in a gray lacquer. Also available in a rectangular shaped box.