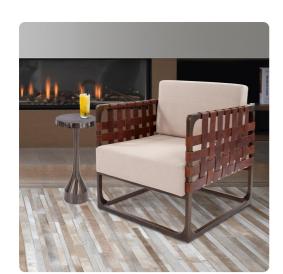

## Accent Furniture

Mixing materials within a design adds a distinct level of interest to a piece. The Hugo Chair is the perfect example of this. It starts with an antique brass steel tube frame to which strips of tanned Water Buffalo hide are expertly woven. To add softness to the hard lines of the chair, natural linen cushions bring it all together. \* Seat Height - 16