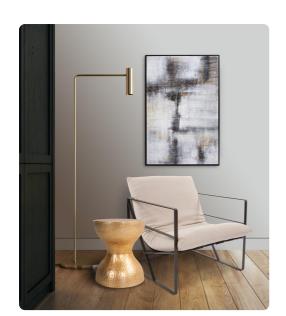

## Accent Furniture

Style and comfort merge together to give us the perfect chair to curl up in and relax. Whether it is watching your favorite movie or reading a page turner of a book, the Ladue Chair will become your favorite chair in the home. A gunmetal steel frame is composed of intersecting angular lines which support a sling style hammock that holds a natural linen cushion. Seat Height: 16 - Seat Depth: 22