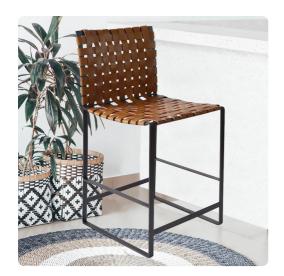

## Accent Furniture MHE27014 – Irving Woven Leather Counter Stool

## Accent Furniture

Mixing materials within a design adds a distinct level of interest to a piece. The Irving Counter Stool Chair is the perfect example of this. It starts with simple graphite steel tube frame to which strips of tanned Water Buffalo hide are expertly woven. In your kitchen or at a counter top table these chairs will look great in any setting. Also available in a Bar Stool and Dining Chair Size. Seat Height: 23 - Seat Depth: 17.1/2

## Specifications

Height 36H Material Steel / Leather Width 18.5W Weight 11 Finish Brushed Package Dimensions 23 x 23 x 39

https://www.mdcwall.com/go/sku/MHE27014