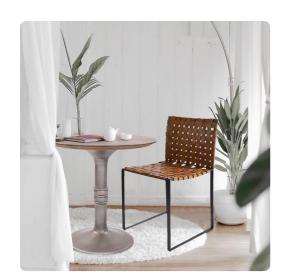

## Accent Furniture

Mixing materials within a design adds a distinct level of interest to a piece. The Irving Dining Chair is the perfect example of this. It starts with simple graphite steel tube frame to which strips of tanned Water Buffalo hide are expertly woven. These chairs will look great in any dining setting. Also available in a Counter Stool and Bar Stool Size. Seat Height: 18h - Seat Depth: 16.1/2