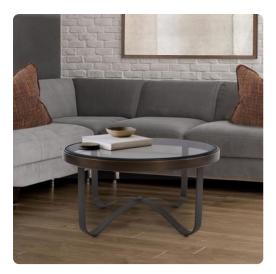

# Accent Furniture MHE27016 – Round Metal Coffee Table

#### Accent Furniture

Recently I was able to watch iron being molded and casted. As the long metal bands were pulled over the craftsman's table, the metal started to bend and take shape. This was the start of our newest metal table collection. This coffee table features a round iron frame housing a thick tempered beveled glass surface. Also available in a side table.

#### Specifications

Height 18H Material Steel Width 36W Shape Round Weight 33.1 Finish Brushed

https://www.mdcwall.com/go/sku/MHE27016