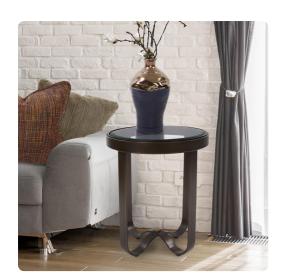

## Accent Furniture

Recently I was able to watch iron being molded and casted. As the long metal bands were pulled over the craftsman's table, the metal started to bend and take shape. This was the start of our newest metal table collection. This coffee table features a round iron frame housing a thick tempered beveled glass surface. Also available in a coffee table.

## **Specifications**

Height 24.5H
Material Steel
Width 20W
Shape Round
Weight 31
Finish Brushed
Package Dimensions 24 x 24 x 28

https://www.mdcwall.com/go/sku/MHE27017