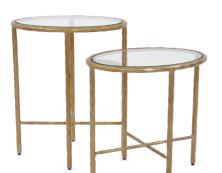

## Accent Furniture

The inspiration for the Treto oval nesting tables was developed from antique tables that were in high demand in the early 20th century. We create our tables with an updated modern flair by using a hand forged look yet clean straight lines. The matte gold bases were finished off with clear tempered polished glass tops. Classically inspired yet modernly valued for the function and style.

## **Specifications**

Height 22H Material Iron / Glass Width 18W Weight 11.3 Finish Matte Package Dimensions 20x16x25/20x16x21

https://www.mdcwall.com/go/sku/MHE27026