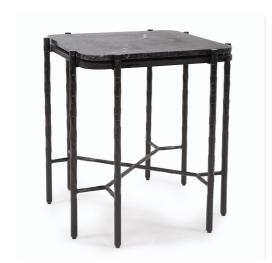

## Accent Furniture

The modern architectural designs of Robert Myatt was the inspiration behind this collection of tables. Each table fame in matte black features a contemporary sculpted textural multiple legged design with criss crossed supports. To highlight the design of these tables we selected a beautiful black marble for the tops, that was hand carved and polished for each. The Myatt side table truly has a quality that makes it unique, alone or used in the complete collection.

## **Specifications**

Height 21.5H
Material Iron/MDF/Marble
Width 19.5W
Weight 22.55
Finish Matte
Package Dimensions 22x22x29

https://www.mdcwall.com/go/sku/MHE27028