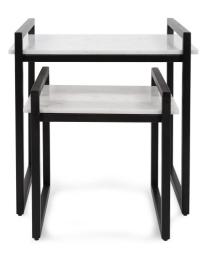

## Accent Furniture MHE27032 – Santiago Nesting Tables

#### Accent Furniture

The inspiration for the Santiago tables came out of fashionable post modern tables that were functionable and stylish at the same time. The original nesting tables were manufactured to save on space and could be separated if more tabletop space was needed for entertaining larger groups of people. The Treto tables each feature a beautiful white marble top that is suspended between a matte black iron frame. This styling fits right at home in an industrial loft or modern Highrise condo.