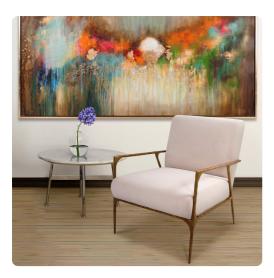

# Accent Furniture MHE27036 – Stanton Upholstered Armchair

#### Accent Furniture

Behold the epitome of luxury and craftsmanship. Its sumptuous cream upholstery offers a soft and inviting seat, creating a perfect blend of comfort and style. The defining feature of this chair lies in its gold iron arms, meticulously wrought with a hammered texture that adds depth and character. Whether gracing a cozy reading nook or commanding attention in a grand sitting room, this armchair is a tribute to the fusion of refined design and unparalleled comfort, promising a seating experience that is as aesthetically pleasing as it is inviting.