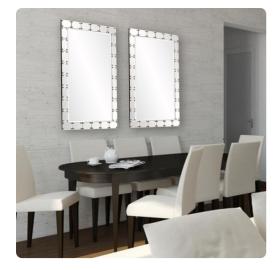

## Mirrors

The Remington Mirror is a Contemporary piece featuring a frame composed of clear mirrored tiles that surround the central mirror. Each tile is adorned with flat bronze studs. It is a perfect focal point for an entryway, bathroom, bedroom or any room in your home. D-rings are affixed to the back of the mirror so it is ready to hang right out of the box! Each mirrored tile on this piece has a bevel adding to its beauty and style. The Remington Mirror can be hung vertically or horizontally.