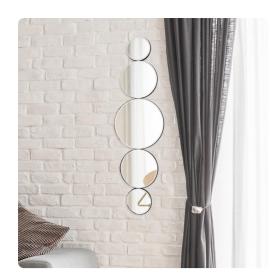

## Mirrors MHE29024 – Crescendo Mirror

## Mirrors

Our Crescendo Mirror features gradating mirrored disks. On its own or in multiples, the mirror is a perfect focal point for an entryway, bathroom, bedroom or any room in your home. D-rings are affixed to the back of the mirror so it is ready to hang right out of the box! The mirrored glass on this piece has a bevel adding to its beauty and style. For added sturdiness, the frame is made from wood and glass.