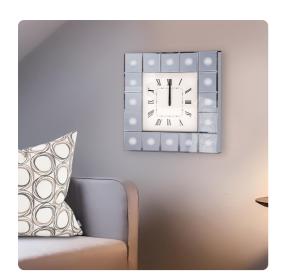

## Accessories

The Grigio Mirrored Clock features a square frame composed of smoked gray mirrored tiles. At the center of each tile is a concaved accent that adds a bit of interest to the piece. The clock has roman numerals and runs on 1 AA battery (not included). D-rings are affixed to the back of the mirror so it is ready to hang right out of the box! Pair with the other pieces in the collection for a complete look.