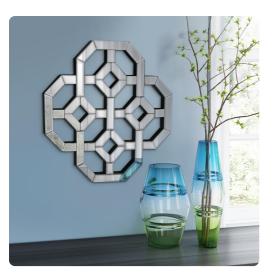

# Mirrors MHE29056 – Armonia Mirror

### Mirrors

Armonia is Italian for the word harmony. The symmetry of the Armonia Mirror opens the imagination wide to a variety of installations. The intersecting lines and the beautiful beveled edges play off light and reflections at every angle creating a work of functional art. Whether singularly or in a well planned group, this design will become to valued asset to designers of all levels. D-rings are affixed to the back of the mirror so it is ready to hang right out of the box.