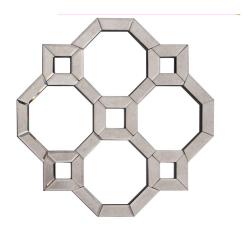

## Mirrors MHE29066 – Antoni Geometric Mirror

## Mirrors

Designing with geometrical shapes has been used to develop some of the most intriguing works of art throughout time. From simple to intricate each design uses the simplest of linear dimensions to give depth and interest to each. The Antoni Geometric mirror gives us a prime example of such shapes that are combined together to create a marvelous patterned effect. Completed and finished in antique mirror this small piece, when several are grouped together, can turn an ordinary wall into something that is extraordinary.