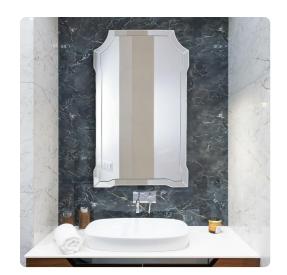

## Mirrors MHE29071 – Claudette Mirror

## Mirrors

The elegant curves and lines of this mirror on mirror piece conjures up images of the sophisticated and glamours Hollywood in the 1920's. Named after the stylish film star Claudette Colbert, this mirror still reflects a style that blends effortlessly into classic as well as modern. The detailing of each mirrored piece, with it's beveled edges, gives the mirror an elegant contemporary twist.