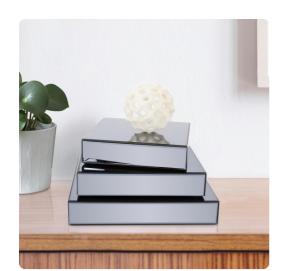

## Accessories MHE29082 – Grigio Mirrored Set of Three Platforms

## Accessories

These square mirrored display platforms finished in Smokey gray will give a unique way to display those special treasures. Each visible side of the platforms are mirrored accented with a small bevel making for the most dazzling reflections of light. The set includes 3 sizes. Use them alone or stack together to make a taller platform. Beautifully accent a table display by placing candles or similar on the platforms, or add height to a bowl or shorter decorative piece.