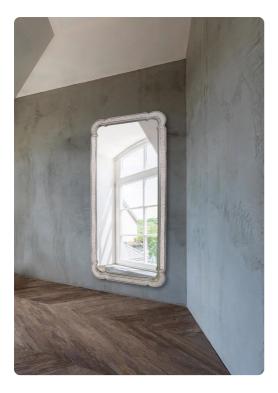

## Mirrors

The Artemis with it's curved corners, silver leaf and antique mirrored frame showcases the charm and sophistication of old world craftsmanship for a modern age. The elongated version of one of our classic vanity mirrors, the Artemis dressing mirror has become an instant go to for it's classic styling with a modern twist. At home in the dressing room to entryway, this mirror will enhance any decor.