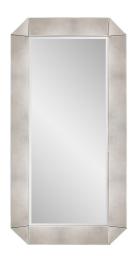

## Mirrors MHE29089 – Smokey Pearl Concave Lounge Mirror

## Mirrors

This mirror boasts a smoldering smokey grey finish that adds a touch of mystery and allure to any space. What truly sets it apart is its frame, which mimics the appearance of concaved, folded metal, creating an extraordinary visual effect. This frame not only adds depth and texture but also a modern industrial edge, making it a versatile addition to a variety of design aesthetics. Whether hung vertically to elongate a space or horizontally as a bold centerpiece, this oversized mirror promises to transform your room with its dramatic presence and avant-garde design.

## **Specifications**

Height 80H Material MDF/Glass Width 40W Shape Rectangle Weight 128 Finish Antiqued Package Dimensions 6

https://www.mdcwall.com/go/sku/MHE29089