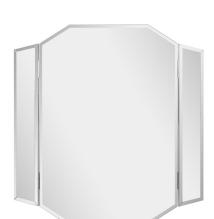

## Mirrors MHE29094 – Adeline Bi-Fold Vanity Mirror

## Mirrors

The creation of the Adeline mirror, with it's double folding sides and sophisticated curved lines, has created a one of a kind look. We finished the back and sides in a soft champagne color to keep the look within some of today's hottest lifestyle trends. A primary example to our attention to the detailing in this mirror is the beautiful beveling that each panel has been given by hand. The Adeline will become a classic go to mirror for vanities of all styles traditional to contemporary.