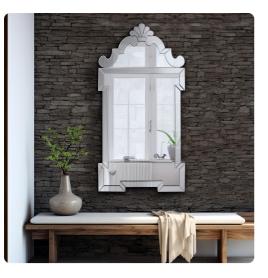

## Mirrors MHE29100 – Highgrove Wall Mirror

## Mirrors

The intricately designed frame, reminiscent of a royal crown, adds a touch of majestic charm to any space it graces. With beveled edges that glimmer with the light, this mirror offers a dazzling display of sparkle and sophistication. Whether it adorns your living room, bedroom, or foyer, this mirror is a statement piece that transcends mere function, transforming your decor into a royal sanctuary where every reflection is a moment of pure luxury and timeless beauty.