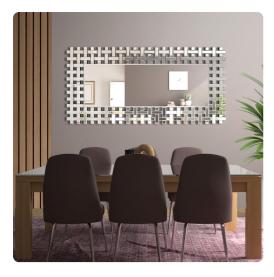

# Mirrors MHE29109 – Madelinne Rectangle Glass Wall Mirror

#### Mirrors

This mirror, designed to be hung either vertically or horizontally, features a lattice frame crafted from individual mirrors. The lattice is backed with a matte black finish, creating a captivating contrast and enhancing the visual appeal. Equipped with D rings on the back, this mirror is easy to hang right out of the box.