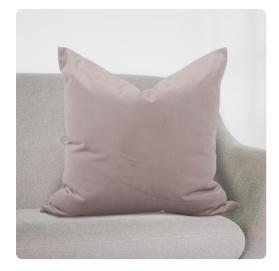

# Textiles MHE3-1017F – 24 x 24 Bella Ash Pillow - Down Insert

#### Textiles

Change up color themes or add pop to a simple sofa or bedding display by piling up the pillows in a multitude of colors, textures and patterns. This Bella Pillow features a soft pastel ash gray fabric with a lush velvety hand. Includes a lush down filled pillow insert. A hidden zipper closure allows the cover to remove for easy care. Also available with a polyester pillow insert. Also available in a 20 and kidney size.