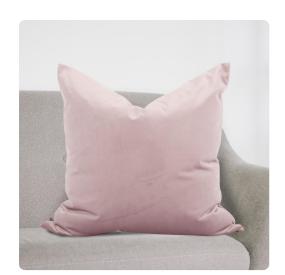

## Textiles MHE3-1018 – 24 x 24 Bella Rose Pillow - Poly Insert Textiles

Change up color themes or add pop to a simple sofa or bedding display by piling up the pillows in a multitude of colors, textures and patterns. This Bella Pillow features a soft pastel rose pink fabric with a lush velvety hand. Includes a lush polyester filled pillow insert. A hidden zipper closure allows the cover to remove for easy care. Also available with a down insert. Also available in a 20 and kidney size.