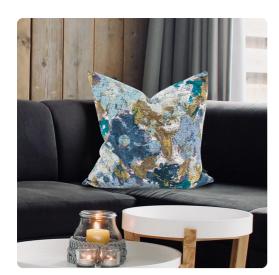

## Textiles MHE3-1085F – 24 x 24 Stanton Turquoise Pillow Down Insert

## **Textiles**

Change up color themes or add pop to a simple sofa or bedding display by piling up the pillows in a multitude of colors, textures and patterns. This Stanton Pillow features a luxuriously soft fabric adorned with splashes of rich color with a burnout texture. Includes a lush down pillow fill insert. A hidden zipper closure allows the cover to remove for easy care. Also available with a polyester pillow insert. Also available in a 20 and kidney size.