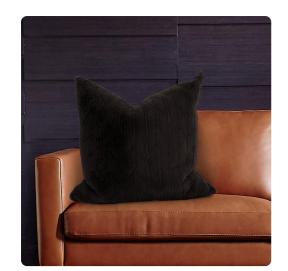

# MHE3-1090 – 24 x 24 Angora Ebony Pillow - Poly Insert

### **Textiles**

Change up color themes or add pop to a simple sofa or bedding display by piling up the pillows in a multitude of colors, textures and patterns. This Angora Pillow features a luxuriously soft ebony black faux fur fabric. Includes a lush polyester pillow fill insert. A hidden zipper closure allows the cover to remove for easy care. Also available with a down insert. Also available in a 20 and kidney size.