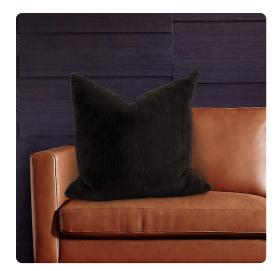

## Textiles MHE3-1090F – 24 x 24 Angora Ebony Pillow - Down Insert

## Textiles

Change up color themes or add pop to a simple sofa or bedding display by piling up the pillows in a multitude of colors, textures and patterns. This Angora Pillow features a luxuriously soft ebony black faux fur fabric. Includes a lush down pillow fill insert. A hidden zipper closure allows the cover to remove for easy care. Also available with a polyester pillow insert. Also available in a 20 and kidney size.