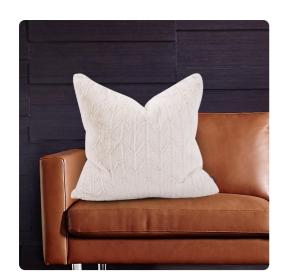

## Textiles MHE3-1092F – 24 x 24 Angora Natural Pillow Down Insert

## **Textiles**

Change up color themes or add pop to a simple sofa or bedding display by piling up the pillows in a multitude of colors, textures and patterns. This Angora Pillow features a luxuriously soft natural white faux fur fabric. Includes a lush down pillow fill insert. A hidden zipper closure allows the cover to remove for easy care. Also available with a polyester pillow insert. Also available in a 20 and kidney size.