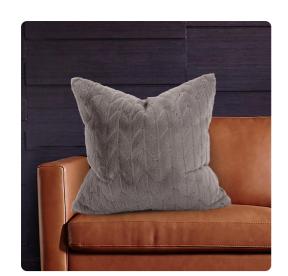

## Textiles MHE3-1093 – 24 x 24 Angora Stone Pillow - Poly Insert

Change up color themes or add pop to a simple sofa or bedding display by piling up the pillows in a multitude of colors, textures and patterns. This Angora Pillow features a luxuriously soft stone gray faux fur fabric. Includes a lush polyester pillow fill insert. A hidden zipper closure allows the cover to remove for easy care. Also available with a down insert. Also available in a 20 and kidney size.