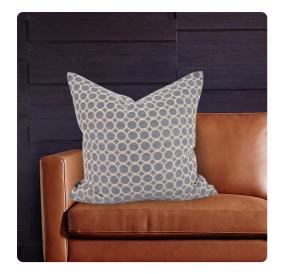

## Textiles MHE3-1095 – 24 x 24 Pyth Steel Pillow - Poly Insert

## Textiles

Change up color themes or add pop to a simple sofa or bedding display by piling up the pillows in a multitude of colors, textures and patterns. This Pyth Pillow features a steel blue gray fabric adorned with a geometric design embroidered in natural threads. Includes a lush polyester pillow fill insert. A hidden zipper closure allows the cover to remove for easy care. Also available with a down insert. Also available in a 20 and kidney size.