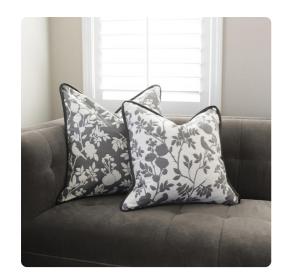

## **Textiles**

MHE3-1132F – 24 x 24 Pillow Sparrow Natural - Down Insert

## **Textiles**

Look closely. In this setting you will find a delicate sparrow among flowering branches. High contrasting gray and white creates the silhouette design of the Sparrow Natural Pillow. It is part of our Davida Kay designer pillow collection. Includes a lush down filled pillow insert and invisible zipper closure. Also available in a 20 size.