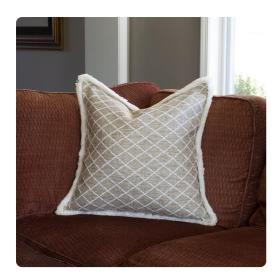

## Textiles MHE3-1133F – 24 x 24 Pillow Grille Natural - Down Insert Textiles

A delicate lattice design is woven into a rich natural basketweave on our Grille Natural Pillow. The classic design lends itself to any design setting. Our Grille Natural pillow is part of our Davida Kay designer pillow collection. Includes a lush down filled pillow insert and invisible zipper closure. Also available in a 20 size.