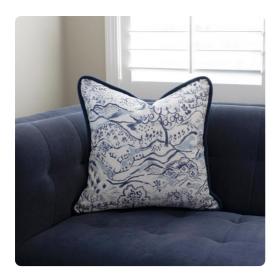

# Textiles MHE3-1135F – 24 x 24 Pillow Fable Royal - Down Insert

#### Textiles

Our Fable Royal Pillow takes on an abstract toile look. A watercolor styled design depicts settings of hills and trees. Look closely and you might be able to imagine your own fable playing out across the fabric. The pillow reverses to a plush navy blue velvet. Our Fable Royal pillow is part of our Davida Kay designer pillow collection. Includes a lush down filled pillow insert and invisible zipper closure. Also available in a 20 size.