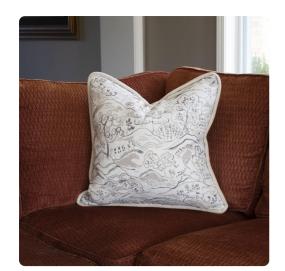

# MHE3-1136F – 24 x 24 Pillow Fable Sand - Down Insert

#### **Textiles**

Our Fable Sand Pillow takes on an abstract toile look. A watercolor styled design depicts settings of hills and trees. Look closely and you might be able to imagine your own fable playing out across the fabric. The pillow reverses to a plush natural velvet. Our Fable Sand pillow is part of our Davida Kay designer pillow collection. Includes a lush down filled pillow insert and invisible zipper closure. Also available in a 20 size.